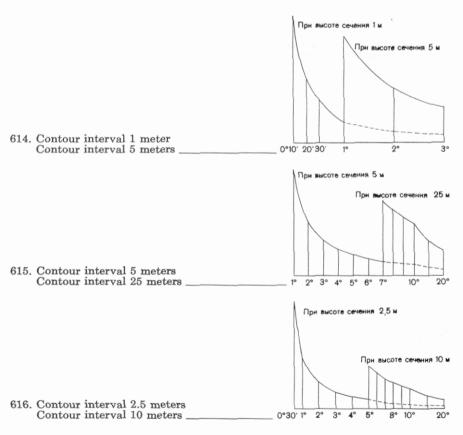

HYPSOGRAPHY

612.\_\_\_\_\\
\begin{aligned} \textbf{XPEBET} & \textit{XPEBET} & \t

SECTION XV—Graphic Method of Determining Slope Gradients

618. Contour interval 2.5 meters Contour interval 5 meters \_\_