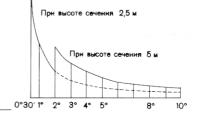

HYPSOGRAPHY

612.\_\_\_\_\\
\begin{aligned} \textbf{XPEBET} & \textit{XPEBET} & \t

SECTION XV—Graphic Method of Determining Slope Gradients

618. Contour interval 2.5 meters Contour interval 5 meters \_\_