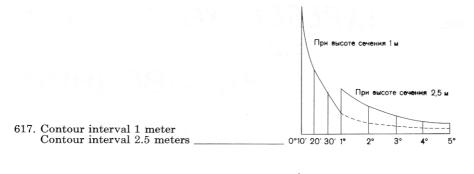

HYPSOGRAPHY

612.\_\_\_\_\\
\begin{aligned} \textbf{XPEBET} & \textit{XPEBET} & \t

SECTION XV—Graphic Method of Determining Slope Gradients

618. Contour interval 2.5 meters Contour interval 5 meters \_\_